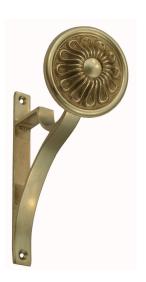

## **CURTAIN HOLDER**

SKU: 7453+5051

Material: Solid Cast Brass

Unit: Each

## PRODUCT DESCRIPTION

Approx. Projection - 69 mm

All Domino curtain holder rosettes are interchangeable and can be used with Shanks 101, 102, 103 and Brackets 5051 to 5056.

All Domino curtain holder rosettes are interchangeable and can be used with Shanks 101, 102, 103 and Brackets 5051 to 5056.

## **AVAILABLE OPTIONS**

**SIZE:** 7453+5051 – Suits 19 mm Tube, Rosette Dia. 80 mm, Back Plate 122×13 mm, Approx. Projection – 69 mm

**FINISH:** Aged Brass (Customised Finish), Antique Bronze (Customised Finish), Powder Coated Black (Customised Finish), Satin Brass (Customised Finish), Unlacquered Brass (Customised Finish), Polished Brass