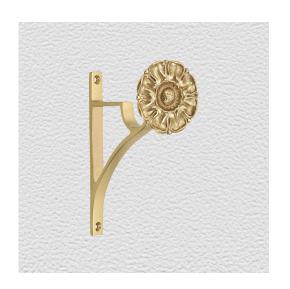

### **CURTAIN HOLDER**

SKU: 97382+5051 Material: Solid Cast Brass Unit: Each

#### **PRODUCT DESCRIPTION**

Approx. Projection - 69 mm

All Domino curtain holder rosettes are interchangeable and can be used with Shanks 101, 102, 103 and Brackets 5051 to 5056. All Domino curtain holder rosettes are interchangeable and can be used with Shanks 101, 102, 103 and Brackets 5051 to 5056.

#### **AVAILABLE OPTIONS**

**SIZE:** 97382+5051 – Suits 19 mm Tube, Rosette Dia. 72 mm, Back Plate 122×13 mm, Approx. Projection – 69 mm

**FINISH:** Aged Brass (Customised Finish), Antique Bronze (Customised Finish), Powder Coated Black (Customised Finish), Satin Brass (Customised Finish), Unlacquered Brass (Customised Finish), Polished Brass