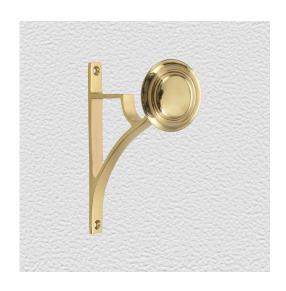

## **CURTAIN HOLDER**

SKU: 9764+5051

Material: Solid Cast Brass

Unit: Each

## PRODUCT DESCRIPTION

Approx. Projection - 69 mm

All Domino curtain holder rosettes are interchangeable and can be used with Shanks 101, 102, 103 and Brackets 5051 to 5056.

All Domino curtain holder rosettes are interchangeable and can be used with Shanks 101, 102, 103 and Brackets 5051 to 5056.

## **AVAILABLE OPTIONS**

**SIZE:** 9764+5051 – Suits 19 mm Tube, Back Plate 122×13 mm, Approx. Projection – 69 mm

**FINISH:** Aged Brass (Customised Finish), Antique Bronze (Customised Finish), Powder Coated Black (Customised Finish), Satin Brass (Customised Finish), Unlacquered Brass (Customised Finish), Polished Brass