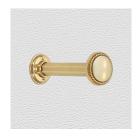

## **CURTAIN HOLDER**

SKU: 9767+102

Material: Solid Cast Brass

Unit: Each

## PRODUCT DESCRIPTION

Approx. Projection - 115 mm

All Domino curtain holder rosettes are interchangeable and can be used with Shanks 101, 102, 103 and Brackets 5051 to 5056.

All Domino curtain holder rosettes are interchangeable and can be used with Shanks 101, 102, 103 and Brackets 5051 to 5056.

## **AVAILABLE OPTIONS**

**SIZE:** 9767+102 – Rosette 67 mm, Back Plate 45 mm, Approx. Projection – 115 mm

**FINISH:** Aged Brass (Customised Finish), Antique Bronze (Customised Finish), Powder Coated Black (Customised Finish), Satin Brass (Customised Finish), Unlacquered Brass (Customised Finish), Polished Brass