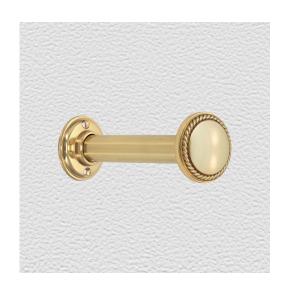

## **CURTAIN HOLDER**

SKU: 9767+102

Material: Solid Cast Brass

Unit: Each

## PRODUCT DESCRIPTION

Approx. Projection - 115 mm

All Domino curtain holder rosettes are interchangeable and can be used with Shanks 101, 102, 103 and Brackets 5051 to 5056.

All Domino curtain holder rosettes are interchangeable and can be used with Shanks 101, 102, 103 and Brackets 5051 to 5056.

## **AVAILABLE OPTIONS**

**SIZE:** 9767+102 – Rosette 67 mm, Back Plate 45 mm, Approx. Projection – 115 mm

**FINISH:** Aged Brass (Customised Finish), Antique Bronze (Customised Finish), Powder Coated Black (Customised Finish), Satin Brass (Customised Finish), Unlacquered Brass (Customised Finish), Polished Brass