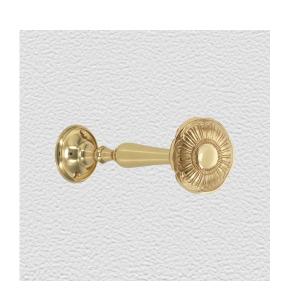

### **CURTAIN HOLDER**

SKU: 9768+101 Material: Solid Cast Brass Unit: Each

#### **PRODUCT DESCRIPTION**

Approx. Projection - 115 mm
All Domino curtain holder rosettes are interchangeable and can be used with Shanks 101, 102, 103 and Brackets 5051 to 5056.
All Domino curtain holder rosettes are interchangeable and can be used with Shanks 101, 102, 103 and Brackets 5051 to 5056.

#### **AVAILABLE OPTIONS**

**SIZE:** 9768+101 – Rosette 70 mm, Back Plate 40 mm, Approx. Projection – 115 mm

**FINISH:** Aged Brass (Customised Finish), Antique Bronze (Customised Finish), Powder Coated Black (Customised Finish), Satin Brass (Customised Finish), Unlacquered Brass (Customised Finish), Polished Brass