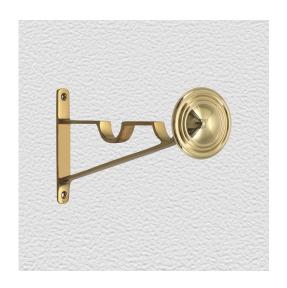

## **CURTAIN HOLDER**

SKU: 9769+5057

Material: Solid Cast Brass

Unit: Each

## PRODUCT DESCRIPTION

Approx. Projection - 140 mm

All Domino curtain holder rosettes are interchangeable and can be used with Shanks 101, 102, 103 and Brackets 5051 to 5056.

All Domino curtain holder rosettes are interchangeable and can be used with Shanks 101, 102, 103 and Brackets 5051 to 5056.

## **AVAILABLE OPTIONS**

**SIZE:** 9769+5057 – Suits 19 mm Tube, Rosette Dia. 70 mm, Back Plate 90×14 mm, Approx. Projection – 140 mm

**FINISH:** Aged Brass (Customised Finish), Antique Bronze (Customised Finish), Powder Coated Black (Customised Finish), Satin Brass (Customised Finish), Unlacquered Brass (Customised Finish), Polished Brass