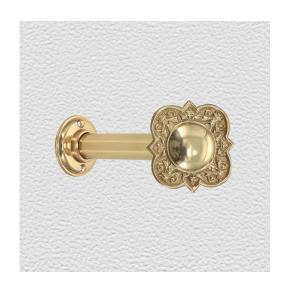

## **CURTAIN HOLDER**

SKU: 9786+102

Material: Solid Cast Brass

Unit: Each

## PRODUCT DESCRIPTION

Approx. Projection - 115 mm

All Domino curtain holder rosettes are interchangeable and can be used with Shanks 101, 102, 103 and Brackets 5051 to 5056.

All Domino curtain holder rosettes are interchangeable and can be used with Shanks 101, 102, 103 and Brackets 5051 to 5056.

## **AVAILABLE OPTIONS**

**SIZE:** 9786+102 – Rosette 95×95 mm, Back Plate 45 mm, Approx. Projection – 115 mm

**FINISH:** Aged Brass (Customised Finish), Antique Bronze (Customised Finish), Powder Coated Black (Customised Finish), Satin Brass (Customised Finish), Unlacquered Brass (Customised Finish), Polished Brass