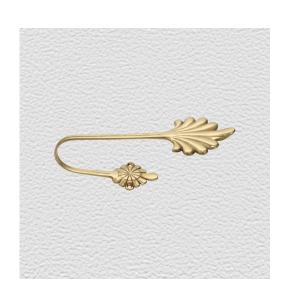

### **CURTAIN HOLDER**

SKU: 9775 Material: Solid Cast Brass Unit: Each

#### **AVAILABLE OPTIONS**

**SIZE:** 9775 – Outer 215×70 mm

**FINISH:** Aged Brass (Customised Finish), Antique Bronze (Customised Finish), Powder Coated Black (Customised Finish), Satin Brass (Customised Finish), Unlacquered Brass (Customised Finish), Polished Brass