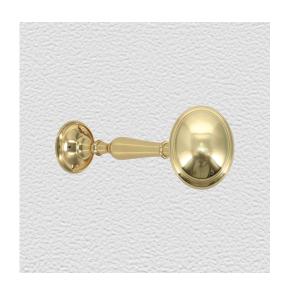

## **CURTAIN HOLDER**

SKU: 9733+101

Material: Solid Cast Brass

Unit: Each

## PRODUCT DESCRIPTION

Approx. Projection - 75 mm

All Domino curtain holder rosettes are interchangeable and can be used with Shanks 101, 102, 103 and Brackets 5051 to 5056.

All Domino curtain holder rosettes are interchangeable and can be used with Shanks 101, 102, 103 and Brackets 5051 to 5056.

## **AVAILABLE OPTIONS**

**SIZE:** 9733+101 – Rosette Dia. 75 mm, Width 198 mm, Approx. Projection – 75 mm

**FINISH:** Aged Brass (Customised Finish), Antique Bronze (Customised Finish), Powder Coated Black (Customised Finish), Satin Brass (Customised Finish), Unlacquered Brass (Customised Finish), Polished Brass