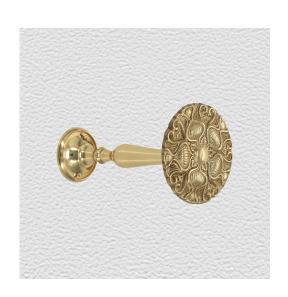

### **CURTAIN HOLDER**

SKU: 9369+101 Material: Solid Cast Brass Unit: Each

#### **PRODUCT DESCRIPTION**

Approx. Projection - 120 mm

All Domino curtain holder rosettes are interchangeable and can be used with Shanks 101, 102, 103 and Brackets 5051 to 5056. All Domino curtain holder rosettes are interchangeable and can be used with Shanks 101, 102, 103 and Brackets 5051 to 5056.

#### **AVAILABLE OPTIONS**

**SIZE:** 9369+101 – Rosette 90 mm, Back Plate 40 mm, Approx. Projection – 120 mm

**FINISH:** Aged Brass (Customised Finish), Antique Bronze (Customised Finish), Powder Coated Black (Customised Finish), Satin Brass (Customised Finish), Unlacquered Brass (Customised Finish), Polished Brass