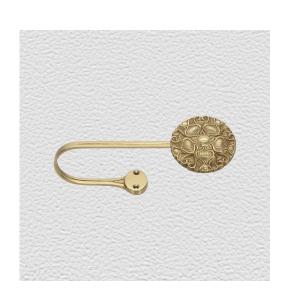

### **CURTAIN HOLDER**

SKU: 9369+103 Material: Solid Cast Brass Unit: Each

#### **PRODUCT DESCRIPTION**

Approx. Projection - 75 mm

All Domino curtain holder rosettes are interchangeable and can be used with Shanks 101, 102, 103 and Brackets 5051 to 5056. All Domino curtain holder rosettes are interchangeable and can be used with Shanks 101, 102, 103 and Brackets 5051 to 5056.

#### **AVAILABLE OPTIONS**

**SIZE:** 9369+103 – Rosette Dia. 90 mm, Width 205 mm, Approx. Projection – 75 mm

**FINISH:** Aged Brass (Customised Finish), Antique Bronze (Customised Finish), Powder Coated Black (Customised Finish), Satin Brass (Customised Finish), Unlacquered Brass (Customised Finish), Polished Brass