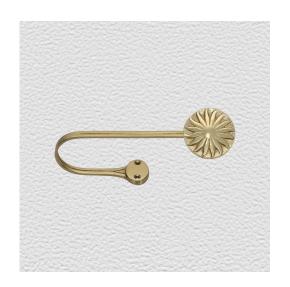

## **CURTAIN HOLDER**

SKU: 9370+103

Material: Solid Cast Brass

Unit: Each

## PRODUCT DESCRIPTION

Approx. Projection - 75 mm

All Domino curtain holder rosettes are interchangeable and can be used with Shanks 101, 102, 103 and Brackets 5051 to 5056.

All Domino curtain holder rosettes are interchangeable and can be used with Shanks 101, 102, 103 and Brackets 5051 to 5056.

## **AVAILABLE OPTIONS**

**SIZE:** 9370+103 – Rosette Dia. 74 mm, Width 198 mm, Approx. Projection – 75 mm

**FINISH:** Aged Brass (Customised Finish), Antique Bronze (Customised Finish), Powder Coated Black (Customised Finish), Satin Brass (Customised Finish), Unlacquered Brass (Customised Finish), Polished Brass