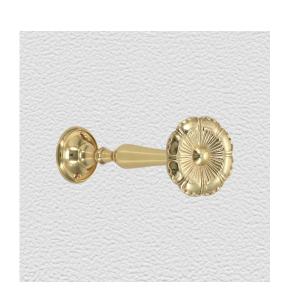

### **CURTAIN HOLDER**

SKU: 9371+101 Material: Solid Cast Brass Unit: Each

#### **PRODUCT DESCRIPTION**

Approx. Projection - 120 mm

All Domino curtain holder rosettes are interchangeable and can be used with Shanks 101, 102, 103 and Brackets 5051 to 5056. All Domino curtain holder rosettes are interchangeable and can be used with Shanks 101, 102, 103 and Brackets 5051 to 5056.

#### **AVAILABLE OPTIONS**

**SIZE:** 9371+101 – Rosette 75 mm, Back Plate 40 mm, Approx. Projection – 120 mm

**FINISH:** Aged Brass (Customised Finish), Antique Bronze (Customised Finish), Powder Coated Black (Customised Finish), Satin Brass (Customised Finish), Unlacquered Brass (Customised Finish), Polished Brass