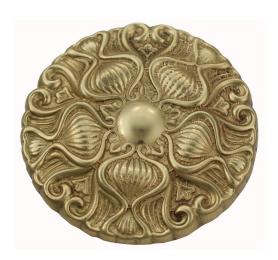

### **CURTAIN HOLDER ROSETTE**

SKU: 9369 Material: Solid Cast Brass Unit: Each

#### **PRODUCT DESCRIPTION**

All Domino curtain holder rosettes are interchangeable and can be used with Shanks 101, 102 , 103 and Brackets 5051 to 5056.

#### **AVAILABLE OPTIONS**

SIZE: 9369 – Rosette Dia. Dia. 90 mm

**FINISH:** Aged Brass (Customised Finish), Antique Bronze (Customised Finish), Powder Coated Black (Customised Finish), Satin Brass (Customised Finish), Unlacquered Brass (Customised Finish), Polished Brass