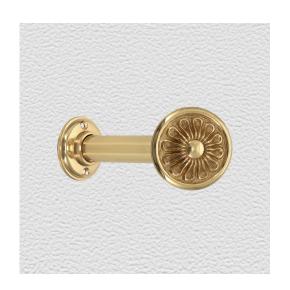

## **CURTAIN HOLDER**

SKU: 7453+102

Material: Solid Cast Brass

Unit: Each

## PRODUCT DESCRIPTION

Approx. Projection - 115 mm

All Domino curtain holder rosettes are interchangeable and can be used with Shanks 101, 102, 103 and Brackets 5051 to 5056.

All Domino curtain holder rosettes are interchangeable and can be used with Shanks 101, 102, 103 and Brackets 5051 to 5056.

## **AVAILABLE OPTIONS**

**SIZE:** 7453+102 – Rosette 80 mm, Back Plate 45 mm, Approx. Projection – 115 mm

**FINISH:** Aged Brass (Customised Finish), Antique Bronze (Customised Finish), Powder Coated Black (Customised Finish), Satin Brass (Customised Finish), Unlacquered Brass (Customised Finish), Polished Brass