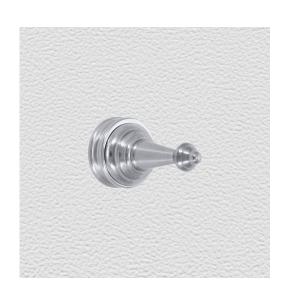

### **CURTAIN ROD FINIAL**

SKU: 9244 Material: Solid Cast Brass Unit: Each

#### **PRODUCT DESCRIPTION**