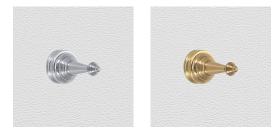

#### **AVAILABLE OPTIONS**

**SIZE:** 9244 – To suit 10 mm Tube, 9245 – To suit 16 mm Tube, 9246 – To suit 19 mm Tube

**FINISH:** Aged Brass (Customised Finish), Antique Bronze (Customised Finish), Powder Coated Black (Customised Finish), Satin Brass (Customised Finish), Unlacquered Brass (Customised Finish), Bright Chrome, Polished Brass