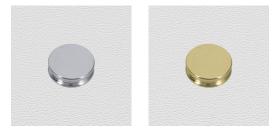

#### **AVAILABLE OPTIONS**

**SIZE:** 51404 – To suit 25 mm Tube (BC Only), 51401 – To suit 10 mm Tube, 51402 – To suit 16 mm Tube, 51403 – To suit 19 mm Tube, 51405 – To suit 32 mm Tube

**FINISH:** Aged Brass (Customised Finish), Antique Bronze (Customised Finish), Powder Coated Black (Customised Finish), Satin Brass (Customised Finish), Unlacquered Brass (Customised Finish), Bright Chrome, Polished Brass