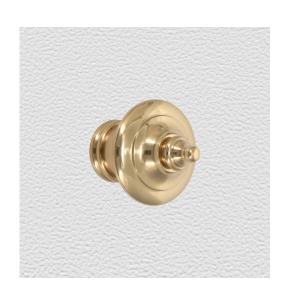

### **CURTAIN ROD FINIAL**

SKU: 5074 Material: Solid Cast Brass Unit: Each

#### **PRODUCT DESCRIPTION**

#### **AVAILABLE OPTIONS**

**SIZE:** 5074 – To suit 19 mm Tube, 5075 – To suit 25 mm Tube, 5076 – To suit 32 mm Tube

**FINISH:** Aged Brass (Customised Finish), Antique Bronze (Customised Finish), Powder Coated Black (Customised Finish), Satin Brass (Customised Finish), Unlacquered Brass (Customised Finish), Polished Brass