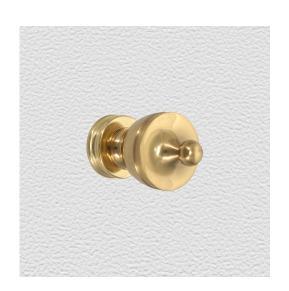

### **CURTAIN ROD FINIAL**

SKU: 5144 Material: Solid Cast Brass Unit: Each

#### **PRODUCT DESCRIPTION**

#### **AVAILABLE OPTIONS**

**SIZE:** 5144 – To suit 19 mm Tube, 5145 – To suit 25 mm Tube, 5146 – To suit 32 mm Tube

**FINISH:** Aged Brass (Customised Finish), Antique Bronze (Customised Finish), Powder Coated Black (Customised Finish), Satin Brass (Customised Finish), Unlacquered Brass (Customised Finish), Polished Brass