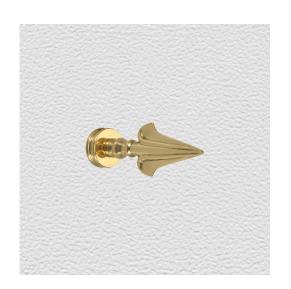

### **CURTAIN ROD FINIAL**

SKU: 5164 Material: Solid Cast Brass Unit: Each

#### **PRODUCT DESCRIPTION**

#### **AVAILABLE OPTIONS**

**SIZE:** 5164 – To suit 19 mm Tube, 5165 – To suit 25 mm Tube, 5166 – To suit 32 mm Tube

**FINISH:** Aged Brass (Customised Finish), Antique Bronze (Customised Finish), Powder Coated Black (Customised Finish), Satin Brass (Customised Finish), Unlacquered Brass (Customised Finish), Polished Brass