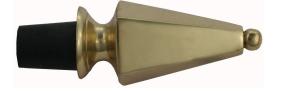

### **CURTAIN ROD FINIAL**

SKU: 5181 Material: Solid Cast Brass Unit: Each

#### **PRODUCT DESCRIPTION**