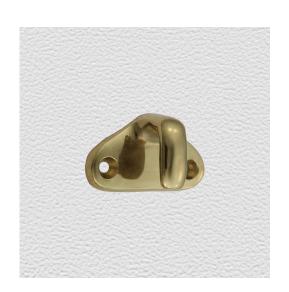

### **CURTAIN TIE BACK**

SKU: 5221 Material: Solid Cast Brass Unit: Each

#### **AVAILABLE OPTIONS**

**SIZE:** 5221 – Size 45×22 mm, Approx. Projection – 17 mm, 5222 – Size 50×29 mm, Approx. Projection – 25 mm

**FINISH:** Aged Brass (Customised Finish), Antique Bronze (Customised Finish), Powder Coated Black (Customised Finish), Satin Brass (Customised Finish), Unlacquered Brass (Customised Finish), Polished Brass