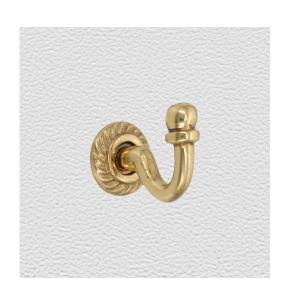

### **CURTAIN TIE BACK**

SKU: 6760 Material: Solid Cast Brass Unit: Each

#### **AVAILABLE OPTIONS**

**SIZE:** 6760 – Hook 33 mm, Back Plate 38 mm, Approx. Projection – 34 mm

**FINISH:** Aged Brass (Customised Finish), Antique Bronze (Customised Finish), Powder Coated Black (Customised Finish), Satin Brass (Customised Finish), Unlacquered Brass (Customised Finish), Polished Brass