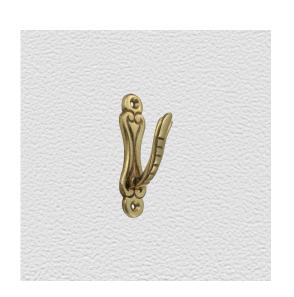

### **CURTAIN TIE BACK**

SKU: 9740 Material: Solid Cast Brass Unit: Each

#### **AVAILABLE OPTIONS**

**SIZE:** 9740 – Hook 43 mm, Back Plate 43 mm, Approx. Projection – 26 mm

**FINISH:** Aged Brass (Customised Finish), Antique Bronze (Customised Finish), Powder Coated Black (Customised Finish), Satin Brass (Customised Finish), Unlacquered Brass (Customised Finish), Polished Brass