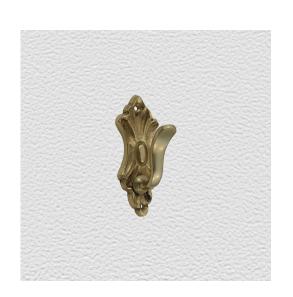

### **CURTAIN TIE BACK**

SKU: 9750 Material: Solid Cast Brass Unit: Each

#### **AVAILABLE OPTIONS**

**SIZE:** 9750 – Hook 47 mm, Back Plate 84×37 mm, Approx. Projection – 31 mm

**FINISH:** Aged Brass (Customised Finish), Antique Bronze (Customised Finish), Powder Coated Black (Customised Finish), Satin Brass (Customised Finish), Unlacquered Brass (Customised Finish), Polished Brass