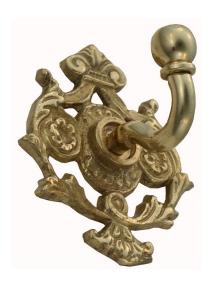

### **CURTAIN TIE BACK**

SKU: 4700 Material: Solid Cast Brass Unit: Each

#### **PRODUCT DESCRIPTION**

#### **AVAILABLE OPTIONS**

**SIZE:** 4700 – Hook 33 mm, Back Plate 66×57 mm, Approx. Projection – 43 mm

**FINISH:** Aged Brass (Customised Finish), Antique Bronze (Customised Finish), Powder Coated Black (Customised Finish), Satin Brass (Customised Finish), Unlacquered Brass (Customised Finish), Polished Brass