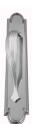

## **CUSTOMISED PULL HANDLE**

SKU: H1821+8490

Material: Solid Cast Brass

Unit: Each

## PRODUCT DESCRIPTION

Approx. Assembly Projection - 50 mm We can position the handle/Keyhole/Privacy snib on the plate as per your specifications.

## **AVAILABLE OPTIONS**

**SIZE:** H1821 + 8490 – Handle – 215 mm, Plate – 350×67 mm, H1821 + 8495 – Handle – 215 mm, Handle – 450×67 mm, H1822 + 8495 – Handle – 300 mm, Plate – 450×67 mm

**FINISH:** Aged Brass (Customised Finish), Powder Coated Black (Customised Finish), Satin Brass (Customised Finish), Unlacquered Brass (Customised Finish), Antique Bronze, Bright Chrome, Nickel Plated, Polished Brass