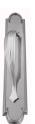

## **CUSTOMISED PULL HANDLE**

SKU: H1821+8490

Material: Solid Cast Brass

Unit: Each

## PRODUCT DESCRIPTION

Approx. Assembly Projection - 50 mm We can position the handle/Keyhole/Privacy snib on the plate as per your specifications.

## **AVAILABLE OPTIONS**

**SIZE:** H1821 + 8490 – Handle – 215 mm, Plate – 350×67 mm, H1821 + 8495 – Handle – 215 mm, Handle – 450×67 mm, H1822 + 8495 – Handle – 300 mm, Plate – 450×67 mm

**FINISH:** Aged Brass (Customised Finish), Powder Coated Black (Customised Finish), Satin Brass (Customised Finish), Unlacquered Brass (Customised Finish), Antique Bronze, Bright Chrome, Nickel Plated, Polished Brass