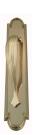

## **CUSTOMISED PULL HANDLE**

SKU: H1821+8490

Material: Solid Cast Brass

Unit: Each

## PRODUCT DESCRIPTION

Approx. Assembly Projection - 50 mm We can position the handle/Keyhole/Privacy snib on the plate as per your specifications.

## **AVAILABLE OPTIONS**

**SIZE:** H1821 + 8490 – Handle – 215 mm, Plate – 350×67 mm, H1821 + 8495 – Handle – 215 mm, Handle – 450×67 mm, H1822 + 8495 – Handle – 300 mm, Plate – 450×67 mm

**FINISH:** Aged Brass (Customised Finish), Powder Coated Black (Customised Finish), Satin Brass (Customised Finish), Unlacquered Brass (Customised Finish), Antique Bronze, Bright Chrome, Nickel Plated, Polished Brass