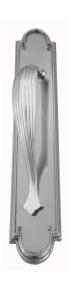

## **CUSTOMISED PULL HANDLE**

SKU: H1821+8490

Material: Solid Cast Brass

Unit: Each

## PRODUCT DESCRIPTION

Approx. Assembly Projection - 50 mm We can position the handle/Keyhole/Privacy snib on the plate as per your specifications.

## **AVAILABLE OPTIONS**

**SIZE:** H1821 + 8490 – Handle – 215 mm, Plate – 350×67 mm, H1821 + 8495 – Handle – 215 mm, Handle – 450×67 mm, H1822 + 8495 – Handle – 300 mm, Plate – 450×67 mm

**FINISH:** Aged Brass (Customised Finish), Powder Coated Black (Customised Finish), Satin Brass (Customised Finish), Unlacquered Brass (Customised Finish), Antique Bronze, Bright Chrome, Nickel Plated, Polished Brass