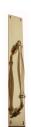

## **CUSTOMISED PULL HANDLE**

SKU: H835+1490

Material: Solid Cast Brass

Unit: Each

## PRODUCT DESCRIPTION

Approx. Assembly Projection - 68 mm We can position the handle/Keyhole/Privacy snib on the plate as per your specifications.

## **AVAILABLE OPTIONS**

**SIZE:** H835 + 1490 - Handle - 250 mm, Plate - 300×63 mm, H835 + 1493 - Handle - 250 mm, Plate - 300×75 mm, H835 + 1494 - Handle - 250 mm, Plate - 350×45 mm, H835 + 1495 - Handle - 250 mm, Plate - 350×63 mm, H835 + 1497 - Handle - 250 mm, Plate - 450×63 mm, H836 + 1497 - Handle - 350 mm, Plate - 450×63 mm