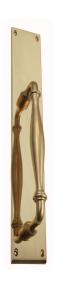

## **CUSTOMISED PULL HANDLE**

SKU: H835+1490

Material: Solid Cast Brass

Unit: Each

## PRODUCT DESCRIPTION

Approx. Assembly Projection - 68 mm We can position the handle/Keyhole/Privacy snib on the plate as per your specifications.

## **AVAILABLE OPTIONS**

**SIZE:** H835 + 1490 - Handle - 250 mm, Plate - 300×63 mm, H835 + 1493 - Handle - 250 mm, Plate - 300×75 mm, H835 + 1494 - Handle - 250 mm, Plate - 350×45 mm, H835 + 1495 - Handle - 250 mm, Plate - 350×63 mm, H835 + 1497 - Handle - 250 mm, Plate - 450×63 mm, H836 + 1497 - Handle - 350 mm, Plate - 450×63 mm