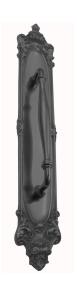

## **CUSTOMISED PULL HANDLE**

SKU: H835+1815

Material: Solid Cast Brass

Unit: Each

## PRODUCT DESCRIPTION

Approx. Assembly Projection - 68 mm We can position the handle/Keyhole/Privacy snib on the plate as per your specifications.

## **AVAILABLE OPTIONS**

**SIZE:** H835 + 1815 – Handle – 250 mm, Plate – 320×82 mm, H835 + 1816 – Handle – 250 mm, Plate – 450×85 mm

**FINISH:** Aged Brass (Customised Finish), Powder Coated Black (Customised Finish), Satin Brass (Customised Finish), Unlacquered Brass (Customised Finish), Antique Bronze, Bright Chrome, Nickel Plated, Polished Brass