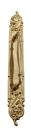

## **CUSTOMISED PULL HANDLE**

SKU: H835+2147

Material: Solid Cast Brass

Unit: Each

## PRODUCT DESCRIPTION

Approx. Assembly Projection - 68 mm We can position the handle/Keyhole/Privacy snib on the plate as per your specifications.

## **AVAILABLE OPTIONS**

**SIZE:** H835 + 2147 - Handle - 250 mm, Plate - 397×48 mm, H835 + 2148 - Handle - 250 mm, Plate - 522×48 mm, H836 + 2148 - Handle - 350 mm, Plate - 522×48 mm

**FINISH:** Aged Brass (Customised Finish), Powder Coated Black (Customised Finish), Satin Brass (Customised Finish), Unlacquered Brass (Customised Finish), Antique Bronze, Bright Chrome, Polished Brass