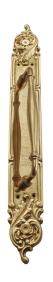

## **CUSTOMISED PULL HANDLE**

SKU: H835+2147

Material: Solid Cast Brass

Unit: Each

## PRODUCT DESCRIPTION

Approx. Assembly Projection - 68 mm We can position the handle/Keyhole/Privacy snib on the plate as per your specifications.

## **AVAILABLE OPTIONS**

**SIZE:** H835 + 2147 - Handle - 250 mm, Plate - 397×48 mm, H835 + 2148 - Handle - 250 mm, Plate - 522×48 mm, H836 + 2148 - Handle - 350 mm, Plate - 522×48 mm

**FINISH:** Aged Brass (Customised Finish), Powder Coated Black (Customised Finish), Satin Brass (Customised Finish), Unlacquered Brass (Customised Finish), Antique Bronze, Bright Chrome, Polished Brass