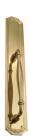

## **AVAILABLE OPTIONS**

**SIZE:** H835 + 2155 - Handle - 250 mm, Plate - 350×70 mm, H835 + 2156 - Handle - 250 mm, Plate - 450×70 mm, H836 + 2156 - Handle - 350 mm, Plate - 450×70 mm

**FINISH:** Aged Brass (Customised Finish), Powder Coated Black (Customised Finish), Satin Brass (Customised Finish), Unlacquered Brass (Customised Finish), Antique Bronze, Bright Chrome, Nickel Plated, Polished Brass