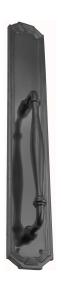

## **CUSTOMISED PULL HANDLE**

SKU: H835+2155

Material: Solid Cast Brass

Unit: Each

## PRODUCT DESCRIPTION

Approx. Assembly Projection - 68 mm We can position the handle/Keyhole/Privacy snib on the plate as per your specifications.

## **AVAILABLE OPTIONS**

**SIZE:** H835 + 2155 - Handle - 250 mm, Plate - 350×70 mm, H835 + 2156 - Handle - 250 mm, Plate - 450×70 mm, H836 + 2156 - Handle - 350 mm, Plate - 450×70 mm

**FINISH:** Aged Brass (Customised Finish), Powder Coated Black (Customised Finish), Satin Brass (Customised Finish), Unlacquered Brass (Customised Finish), Antique Bronze, Bright Chrome, Nickel Plated, Polished Brass