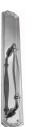

## **AVAILABLE OPTIONS**

**SIZE:** H835 + 2155 - Handle - 250 mm, Plate - 350×70 mm, H835 + 2156 - Handle - 250 mm, Plate - 450×70 mm, H836 + 2156 - Handle - 350 mm, Plate - 450×70 mm

**FINISH:** Aged Brass (Customised Finish), Powder Coated Black (Customised Finish), Satin Brass (Customised Finish), Unlacquered Brass (Customised Finish), Antique Bronze, Bright Chrome, Nickel Plated, Polished Brass