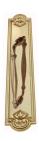

## **AVAILABLE OPTIONS**

**SIZE:** H835 + 5124 - Handle - 250 mm, Plate - 240×65 mm, H835 + 5126 - Handle - 250 mm, Plate - 450×65 mm, H836 + 5126 - Handle - 350 mm, Plate - 450×65 mm

**FINISH:** Aged Brass (Customised Finish), Powder Coated Black (Customised Finish), Satin Brass (Customised Finish), Unlacquered Brass (Customised Finish), Antique Bronze, Bright Chrome, Polished Brass