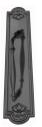

## **AVAILABLE OPTIONS**

**SIZE:** H835 + 5124 - Handle - 250 mm, Plate - 240×65 mm, H835 + 5126 - Handle - 250 mm, Plate - 450×65 mm, H836 + 5126 - Handle - 350 mm, Plate - 450×65 mm

**FINISH:** Aged Brass (Customised Finish), Powder Coated Black (Customised Finish), Satin Brass (Customised Finish), Unlacquered Brass (Customised Finish), Antique Bronze, Bright Chrome, Polished Brass