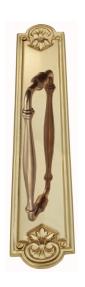

## **CUSTOMISED PULL HANDLE**

SKU: H835+5124

Material: Solid Cast Brass

Unit: Each

## PRODUCT DESCRIPTION

Approx. Assembly Projection - 68 mm We can position the handle/Keyhole/Privacy snib on the plate as per your specifications.

## **AVAILABLE OPTIONS**

**SIZE:** H835 + 5124 - Handle - 250 mm, Plate - 240×65 mm, H835 + 5126 - Handle - 250 mm, Plate - 450×65 mm, H836 + 5126 - Handle - 350 mm, Plate - 450×65 mm

**FINISH:** Aged Brass (Customised Finish), Powder Coated Black (Customised Finish), Satin Brass (Customised Finish), Unlacquered Brass (Customised Finish), Antique Bronze, Bright Chrome, Polished Brass