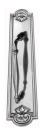

## **AVAILABLE OPTIONS**

**SIZE:** H835 + 5124 - Handle - 250 mm, Plate - 240×65 mm, H835 + 5126 - Handle - 250 mm, Plate - 450×65 mm, H836 + 5126 - Handle - 350 mm, Plate - 450×65 mm

**FINISH:** Aged Brass (Customised Finish), Powder Coated Black (Customised Finish), Satin Brass (Customised Finish), Unlacquered Brass (Customised Finish), Antique Bronze, Bright Chrome, Polished Brass