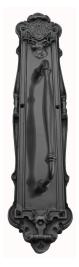

### **CUSTOMISED PULL HANDLE**

SKU: H835+6170 Material: Solid Cast Brass Unit: Each

#### **PRODUCT DESCRIPTION**

Approx. Assembly Projection - 68 mm We can position the handle/Keyhole/Privacy snib on the plate as per your specifications.

#### **AVAILABLE OPTIONS**

**SIZE:** H835 + 6170 – Handle – 250 mm, Plate – 440×87 mm, H836 + 6170 – Handle – 350 mm, Plate – 440×87 mm

**FINISH:** Aged Brass (Customised Finish), Powder Coated Black (Customised Finish), Satin Brass (Customised Finish), Unlacquered Brass (Customised Finish), Antique Bronze, Bright Chrome, Nickel Plated, Polished Brass