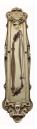

### **CUSTOMISED PULL HANDLE**

SKU: H835+6170 Material: Solid Cast Brass Unit: Each

#### **PRODUCT DESCRIPTION**

Approx. Assembly Projection - 68 mm We can position the handle/Keyhole/Privacy snib on the plate as per your specifications.

#### **AVAILABLE OPTIONS**

**SIZE:** H835 + 6170 – Handle – 250 mm, Plate – 440×87 mm, H836 + 6170 – Handle – 350 mm, Plate – 440×87 mm

**FINISH:** Aged Brass (Customised Finish), Powder Coated Black (Customised Finish), Satin Brass (Customised Finish), Unlacquered Brass (Customised Finish), Antique Bronze, Bright Chrome, Nickel Plated, Polished Brass