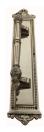

### **CUSTOMISED PULL HANDLE**

SKU: H186+8390 Material: Solid Cast Brass Unit: Each

#### **PRODUCT DESCRIPTION**

Approx. Assembly Projection - 90 mm We can position the handle/Keyhole/Privacy snib on the plate as per your specifications.

#### **AVAILABLE OPTIONS**

**SIZE:** H186 + 8390 – Handle – 280 mm, Plate – 450×90 mm, H186 + 8395 – Handle – 280 mm, Plate – 550×90 mm

**FINISH:** Aged Brass (Customised Finish), Powder Coated Black (Customised Finish), Satin Brass (Customised Finish), Unlacquered Brass (Customised Finish), Antique Bronze, Bright Chrome, Polished Brass