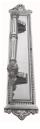

### **CUSTOMISED PULL HANDLE**

SKU: H186+8390 Material: Solid Cast Brass Unit: Each

#### **PRODUCT DESCRIPTION**

Approx. Assembly Projection - 90 mm We can position the handle/Keyhole/Privacy snib on the plate as per your specifications.

#### **AVAILABLE OPTIONS**

**SIZE:** H186 + 8390 – Handle – 280 mm, Plate – 450×90 mm, H186 + 8395 – Handle – 280 mm, Plate – 550×90 mm

**FINISH:** Aged Brass (Customised Finish), Powder Coated Black (Customised Finish), Satin Brass (Customised Finish), Unlacquered Brass (Customised Finish), Antique Bronze, Bright Chrome, Polished Brass