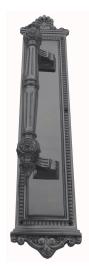

### **CUSTOMISED PULL HANDLE**

SKU: H186+8390 Material: Solid Cast Brass Unit: Each

#### **PRODUCT DESCRIPTION**

Approx. Assembly Projection - 90 mm We can position the handle/Keyhole/Privacy snib on the plate as per your specifications.

#### **AVAILABLE OPTIONS**

**SIZE:** H186 + 8390 – Handle – 280 mm, Plate – 450×90 mm, H186 + 8395 – Handle – 280 mm, Plate – 550×90 mm

**FINISH:** Aged Brass (Customised Finish), Powder Coated Black (Customised Finish), Satin Brass (Customised Finish), Unlacquered Brass (Customised Finish), Antique Bronze, Bright Chrome, Polished Brass