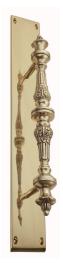

## **CUSTOMISED PULL HANDLE**

SKU: H190+1494 Material: Solid Cast Brass Unit: Each

## **PRODUCT DESCRIPTION**

Approx. Assembly Projection - 73 mm We can position the handle/Keyhole/Privacy snib on the plate as per your specifications.

## **AVAILABLE OPTIONS**

**SIZE:** H190 + 1494 – Handle – 296 mm, Plate – 350×45 mm, H190 + 1495 – Handle – 296 mm, Plate – 350×63 mm, H190 + 1497 – Handle – 296 mm, Plate – 450×63 mm

**FINISH:** Aged Brass (Customised Finish), Powder Coated Black (Customised Finish), Satin Brass (Customised Finish), Unlacquered Brass (Customised Finish), Antique Bronze, Bright Chrome, Polished Brass