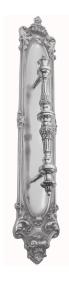

### **CUSTOMISED PULL HANDLE**

SKU: H190+1816 Material: Solid Cast Brass Unit: Each

#### **PRODUCT DESCRIPTION**

Approx. Assembly Projection - 73 mm We can position the handle/Keyhole/Privacy snib on the plate as per your specifications.

#### **AVAILABLE OPTIONS**

SIZE: H190 + 1816 - Handle - 296 mm, Plate - 450×85 mm

**FINISH:** Aged Brass (Customised Finish), Powder Coated Black (Customised Finish), Satin Brass (Customised Finish), Unlacquered Brass (Customised Finish), Antique Bronze, Bright Chrome, Polished Brass