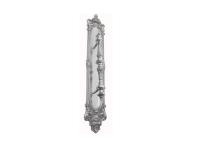

### **CUSTOMISED PULL HANDLE**

SKU: H190+1816 Material: Solid Cast Brass Unit: Each

#### **PRODUCT DESCRIPTION**

Approx. Assembly Projection - 73 mm We can position the handle/Keyhole/Privacy snib on the plate as per your specifications.

#### **AVAILABLE OPTIONS**

SIZE: H190 + 1816 - Handle - 296 mm, Plate - 450×85 mm

**FINISH:** Aged Brass (Customised Finish), Powder Coated Black (Customised Finish), Satin Brass (Customised Finish), Unlacquered Brass (Customised Finish), Antique Bronze, Bright Chrome, Polished Brass