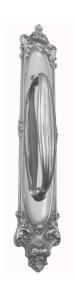

## **CUSTOMISED PULL HANDLE**

SKU: H1811+1815

Material: Solid Cast Brass

Unit: Each

## **PRODUCT DESCRIPTION**

Approx. Assembly Projection - 66 mm We can position the handle/Keyhole/Privacy snib on the plate as per your specifications.

## **AVAILABLE OPTIONS**

**SIZE:** H1811 + 1815 – Handle – 250 mm, Plate – 320×82 mm, H1811 + 1816 – Handle – 250 mm, Plate – 450×85 mm

**FINISH:** Aged Brass (Customised Finish), Powder Coated Black (Customised Finish), Satin Brass (Customised Finish), Unlacquered Brass (Customised Finish), Antique Bronze, Bright Chrome, Nickel Plated, Polished Brass