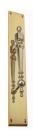

## **CUSTOMISED PULL HANDLE**

SKU: H415+1494

Material: Solid Cast Brass

Unit: Each

## PRODUCT DESCRIPTION

Approx. Assembly Projection - 75 mm We can position the handle/Keyhole/Privacy snib on the plate as per your specifications.

## **AVAILABLE OPTIONS**

**SIZE:** H415 + 1494 – Handle – 320×42 mm, Plate – 350×45 mm, H415 + 1495 – Handle – 320×42 mm, Plate – 350×63 mm, H415 + 1497 – Handle – 320×42 mm, Plate – 450×63 mm

**FINISH:** Aged Brass (Customised Finish), Powder Coated Black (Customised Finish), Satin Brass (Customised Finish), Unlacquered Brass (Customised Finish), Antique Bronze, Bright Chrome, Nickel Plated, Polished Brass, Satin Chrome