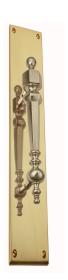

## **CUSTOMISED PULL HANDLE**

SKU: H415+1494

Material: Solid Cast Brass

Unit: Each

## PRODUCT DESCRIPTION

Approx. Assembly Projection - 75 mm We can position the handle/Keyhole/Privacy snib on the plate as per your specifications.

## **AVAILABLE OPTIONS**

**SIZE:** H415 + 1494 – Handle – 320×42 mm, Plate – 350×45 mm, H415 + 1495 – Handle – 320×42 mm, Plate – 350×63 mm, H415 + 1497 – Handle – 320×42 mm, Plate – 450×63 mm

**FINISH:** Aged Brass (Customised Finish), Powder Coated Black (Customised Finish), Satin Brass (Customised Finish), Unlacquered Brass (Customised Finish), Antique Bronze, Bright Chrome, Nickel Plated, Polished Brass, Satin Chrome