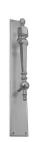

## **CUSTOMISED PULL HANDLE**

SKU: H415+1494

Material: Solid Cast Brass

Unit: Each

## PRODUCT DESCRIPTION

Approx. Assembly Projection - 75 mm We can position the handle/Keyhole/Privacy snib on the plate as per your specifications.

## **AVAILABLE OPTIONS**

**SIZE:** H415 + 1494 – Handle – 320×42 mm, Plate – 350×45 mm, H415 + 1495 – Handle – 320×42 mm, Plate – 350×63 mm, H415 + 1497 – Handle – 320×42 mm, Plate – 450×63 mm

**FINISH:** Aged Brass (Customised Finish), Powder Coated Black (Customised Finish), Satin Brass (Customised Finish), Unlacquered Brass (Customised Finish), Antique Bronze, Bright Chrome, Nickel Plated, Polished Brass, Satin Chrome