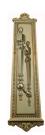

## **CUSTOMISED PULL HANDLE**

SKU: H415+8390

Material: Solid Cast Brass

Unit: Each

## **PRODUCT DESCRIPTION**

Approx. Assembly Projection - 75 mm We can position the handle/Keyhole/Privacy snib on the plate as per your specifications.

## **AVAILABLE OPTIONS**

**SIZE:** H415 + 8390 – Handle – 320 mm, Plate – 450×90 mm, H415 + 8395 – Handle – 320 mm, Plate – 550×90 mm

**FINISH:** Aged Brass (Customised Finish), Powder Coated Black (Customised Finish), Satin Brass (Customised Finish), Unlacquered Brass (Customised Finish), Antique Bronze, Bright Chrome, Nickel Plated, Polished Brass, Satin Chrome