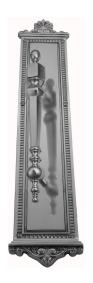

## **CUSTOMISED PULL HANDLE**

SKU: H415+8390

Material: Solid Cast Brass

Unit: Each

## **PRODUCT DESCRIPTION**

Approx. Assembly Projection - 75 mm We can position the handle/Keyhole/Privacy snib on the plate as per your specifications.

## **AVAILABLE OPTIONS**

**SIZE:** H415 + 8390 – Handle – 320 mm, Plate – 450×90 mm, H415 + 8395 – Handle – 320 mm, Plate – 550×90 mm

**FINISH:** Aged Brass (Customised Finish), Powder Coated Black (Customised Finish), Satin Brass (Customised Finish), Unlacquered Brass (Customised Finish), Antique Bronze, Bright Chrome, Nickel Plated, Polished Brass, Satin Chrome