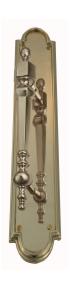

## **CUSTOMISED PULL HANDLE**

SKU: H415+8490

Material: Solid Cast Brass

Unit: Each

## PRODUCT DESCRIPTION

Approx. Assembly Projection - 75 mm We can position the handle/Keyhole/Privacy snib on the plate as per your specifications.

## **AVAILABLE OPTIONS**

**SIZE:** H415 + 8490 – Handle – 320 mm, Plate – 350×67 mm, H415 + 8495 – Handle – 350 mm, Plate – 450×67 mm

**FINISH:** Aged Brass (Customised Finish), Powder Coated Black (Customised Finish), Satin Brass (Customised Finish), Unlacquered Brass (Customised Finish), Antique Bronze, Bright Chrome, Nickel Plated, Polished Brass, Satin Chrome