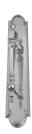

## **CUSTOMISED PULL HANDLE**

SKU: H415+8490

Material: Solid Cast Brass

Unit: Each

## PRODUCT DESCRIPTION

Approx. Assembly Projection - 75 mm We can position the handle/Keyhole/Privacy snib on the plate as per your specifications.

## **AVAILABLE OPTIONS**

**SIZE:** H415 + 8490 – Handle – 320 mm, Plate – 350×67 mm, H415 + 8495 – Handle – 350 mm, Plate – 450×67 mm

**FINISH:** Aged Brass (Customised Finish), Powder Coated Black (Customised Finish), Satin Brass (Customised Finish), Unlacquered Brass (Customised Finish), Antique Bronze, Bright Chrome, Nickel Plated, Polished Brass, Satin Chrome