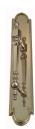

## **CUSTOMISED PULL HANDLE**

SKU: H415+8490

Material: Solid Cast Brass

Unit: Each

## PRODUCT DESCRIPTION

Approx. Assembly Projection - 75 mm We can position the handle/Keyhole/Privacy snib on the plate as per your specifications.

## **AVAILABLE OPTIONS**

**SIZE:** H415 + 8490 – Handle – 320 mm, Plate – 350×67 mm, H415 + 8495 – Handle – 350 mm, Plate – 450×67 mm

**FINISH:** Aged Brass (Customised Finish), Powder Coated Black (Customised Finish), Satin Brass (Customised Finish), Unlacquered Brass (Customised Finish), Antique Bronze, Bright Chrome, Nickel Plated, Polished Brass, Satin Chrome