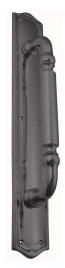

### **CUSTOMISED PULL HANDLE**

SKU: H425+2175 Material: Solid Cast Brass Unit: Each

#### **PRODUCT DESCRIPTION**

Approx. Assembly Projection - 70 mm We can position the handle/Keyhole/Privacy snib on the plate as per your specifications.

#### **AVAILABLE OPTIONS**

**SIZE:** H425 + 2175 – Handle – 225 mm, Plate – 350×70 mm, H425 + 2176 – Handle – 225 mm, Plate – 445×70 mm, H426 + 2176 – Handle – 315 mm, Plate – 445×70 mm

**FINISH:** Aged Brass (Customised Finish), Powder Coated Black (Customised Finish), Satin Brass (Customised Finish), Unlacquered Brass (Customised Finish), Antique Bronze, Bright Chrome, Nickel Plated, Polished Brass