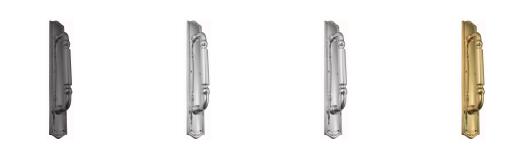

#### **AVAILABLE OPTIONS**

**SIZE:** H425 + 2175 – Handle – 225 mm, Plate – 350×70 mm, H425 + 2176 – Handle – 225 mm, Plate – 445×70 mm, H426 + 2176 – Handle – 315 mm, Plate – 445×70 mm

**FINISH:** Aged Brass (Customised Finish), Powder Coated Black (Customised Finish), Satin Brass (Customised Finish), Unlacquered Brass (Customised Finish), Antique Bronze, Bright Chrome, Nickel Plated, Polished Brass