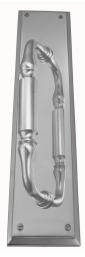

### **CUSTOMISED PULL HANDLE**

SKU: H425+2290 Material: Solid Cast Brass Unit: Each

#### **PRODUCT DESCRIPTION**

Approx. Assembly Projection - 70 mm We can position the handle/Keyhole/Privacy snib on the plate as per your specifications.

#### **AVAILABLE OPTIONS**

**SIZE:** H425 + 2290 – Handle – 225 mm, Plate – 300×63 mm, H425 + 2293 – Handle – 225 mm, Plate – 300×75 mm, H425 + 2295 – Handle – 225 mm, Plate – 350×63 mm, H425 + 2297 – 225 mm, Plate – 450×63 mm, H426 + 2297 – Handle – 310 mm, Plate – 450×63 mm