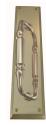

### **CUSTOMISED PULL HANDLE**

SKU: H425+2290 Material: Solid Cast Brass Unit: Each

#### **PRODUCT DESCRIPTION**

Approx. Assembly Projection - 70 mm We can position the handle/Keyhole/Privacy snib on the plate as per your specifications.

#### **AVAILABLE OPTIONS**

**SIZE:** H425 + 2290 – Handle – 225 mm, Plate – 300×63 mm, H425 + 2293 – Handle – 225 mm, Plate – 300×75 mm, H425 + 2295 – Handle – 225 mm, Plate – 350×63 mm, H425 + 2297 – 225 mm, Plate – 450×63 mm, H426 + 2297 – Handle – 310 mm, Plate – 450×63 mm

**FINISH:** Aged Brass (Customised Finish), Powder Coated Black (Customised Finish), Satin Brass (Customised Finish), Unlacquered Brass (Customised Finish), Antique Bronze, Bright Chrome, Nickel Plated, Polished Brass, Satin Chrome