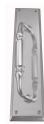

### **CUSTOMISED PULL HANDLE**

SKU: H425+2290 Material: Solid Cast Brass Unit: Each

#### **PRODUCT DESCRIPTION**

Approx. Assembly Projection - 70 mm We can position the handle/Keyhole/Privacy snib on the plate as per your specifications.

#### **AVAILABLE OPTIONS**

**SIZE:** H425 + 2290 – Handle – 225 mm, Plate – 300×63 mm, H425 + 2293 – Handle – 225 mm, Plate – 300×75 mm, H425 + 2295 – Handle – 225 mm, Plate – 350×63 mm, H425 + 2297 – 225 mm, Plate – 450×63 mm, H426 + 2297 – Handle – 310 mm, Plate – 450×63 mm