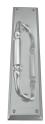

### **CUSTOMISED PULL HANDLE**

SKU: H425+2290 Material: Solid Cast Brass Unit: Each

#### **PRODUCT DESCRIPTION**

Approx. Assembly Projection - 70 mm We can position the handle/Keyhole/Privacy snib on the plate as per your specifications.

#### **AVAILABLE OPTIONS**

**SIZE:** H425 + 2290 – Handle – 225 mm, Plate – 300×63 mm, H425 + 2293 – Handle – 225 mm, Plate – 300×75 mm, H425 + 2295 – Handle – 225 mm, Plate – 350×63 mm, H425 + 2297 – 225 mm, Plate – 450×63 mm, H426 + 2297 – Handle – 310 mm, Plate – 450×63 mm