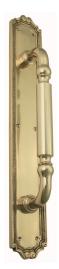

### **CUSTOMISED PULL HANDLE**

SKU: H425+2315 Material: Solid Cast Brass Unit: Each

#### **PRODUCT DESCRIPTION**

Approx. Assembly Projection - 70 mm We can position the handle/Keyhole/Privacy snib on the plate as per your specifications.

#### **AVAILABLE OPTIONS**

**SIZE:** H425 + 2315 – Handle – 225 mm, Plate – 350×75 mm, H425 + 2316 – Handle – 225 mm, Plate – 450×70 mm, H426 + 2316 – Handle – 310 mm, Plate – 450×70 mm

**FINISH:** Aged Brass (Customised Finish), Powder Coated Black (Customised Finish), Satin Brass (Customised Finish), Unlacquered Brass (Customised Finish), Antique Bronze, Bright Chrome, Nickel Plated, Polished Brass