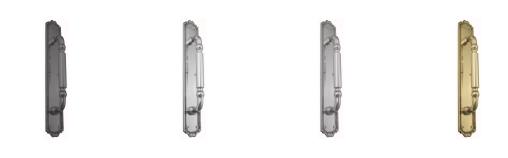

#### **AVAILABLE OPTIONS**

**SIZE:** H425 + 2315 – Handle – 225 mm, Plate – 350×75 mm, H425 + 2316 – Handle – 225 mm, Plate – 450×70 mm, H426 + 2316 – Handle – 310 mm, Plate – 450×70 mm

**FINISH:** Aged Brass (Customised Finish), Powder Coated Black (Customised Finish), Satin Brass (Customised Finish), Unlacquered Brass (Customised Finish), Antique Bronze, Bright Chrome, Nickel Plated, Polished Brass