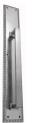

## **CUSTOMISED PULL HANDLE**

SKU: H435+5129

Material: Solid Cast Brass

Unit: Each

## PRODUCT DESCRIPTION

Approx. Assembly Projection - 53 mm We can position the handle/Keyhole/Privacy snib on the plate as per your specifications.

## **AVAILABLE OPTIONS**

**SIZE:** H435 + 5129 - Handle - 170 mm, Plate - 260×70 mm, H436 + 5136 - Handle - 230 mm, Plate - 450×70 mm, H437 + 5136 - Handle - 280 mm, Plate - 450×70 mm

**FINISH:** Aged Brass (Customised Finish), Powder Coated Black (Customised Finish), Satin Brass (Customised Finish), Unlacquered Brass (Customised Finish), Antique Bronze, Bright Chrome, Polished Brass