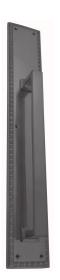

## **CUSTOMISED PULL HANDLE**

SKU: H435+5129

Material: Solid Cast Brass

Unit: Each

## PRODUCT DESCRIPTION

Approx. Assembly Projection - 53 mm We can position the handle/Keyhole/Privacy snib on the plate as per your specifications.

## **AVAILABLE OPTIONS**

**SIZE:** H435 + 5129 - Handle - 170 mm, Plate - 260×70 mm, H436 + 5136 - Handle - 230 mm, Plate - 450×70 mm, H437 + 5136 - Handle - 280 mm, Plate - 450×70 mm

**FINISH:** Aged Brass (Customised Finish), Powder Coated Black (Customised Finish), Satin Brass (Customised Finish), Unlacquered Brass (Customised Finish), Antique Bronze, Bright Chrome, Polished Brass