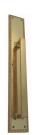

## **CUSTOMISED PULL HANDLE**

SKU: H435+5129

Material: Solid Cast Brass

Unit: Each

## PRODUCT DESCRIPTION

Approx. Assembly Projection - 53 mm We can position the handle/Keyhole/Privacy snib on the plate as per your specifications.

## **AVAILABLE OPTIONS**

**SIZE:** H435 + 5129 - Handle - 170 mm, Plate - 260×70 mm, H436 + 5136 - Handle - 230 mm, Plate - 450×70 mm, H437 + 5136 - Handle - 280 mm, Plate - 450×70 mm

**FINISH:** Aged Brass (Customised Finish), Powder Coated Black (Customised Finish), Satin Brass (Customised Finish), Unlacquered Brass (Customised Finish), Antique Bronze, Bright Chrome, Polished Brass