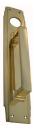

### **CUSTOMISED PULL HANDLE**

SKU: H435+8740 Material: Solid Cast Brass Unit: Each

#### **PRODUCT DESCRIPTION**

Approx. Assembly Projection - 53 mm We can position the handle/Keyhole/Privacy snib on the plate as per your specifications.

#### **AVAILABLE OPTIONS**

**SIZE:** H435 + 8740 – Handle – 170 mm, Plate – 300×60 mm, H436 + 8740 – Handle – 230 mm, Plate – 300×60 mm

**FINISH:** Aged Brass (Customised Finish), Powder Coated Black (Customised Finish), Satin Brass (Customised Finish), Unlacquered Brass (Customised Finish), Antique Bronze, Bright Chrome, Nickel Plated, Polished Brass, Satin Chrome