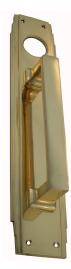

### **CUSTOMISED PULL HANDLE**

SKU: H435+8740 Material: Solid Cast Brass Unit: Each

#### **PRODUCT DESCRIPTION**

Approx. Assembly Projection - 53 mm We can position the handle/Keyhole/Privacy snib on the plate as per your specifications.

#### **AVAILABLE OPTIONS**

**SIZE:** H435 + 8740 – Handle – 170 mm, Plate – 300×60 mm, H436 + 8740 – Handle – 230 mm, Plate – 300×60 mm

**FINISH:** Aged Brass (Customised Finish), Powder Coated Black (Customised Finish), Satin Brass (Customised Finish), Unlacquered Brass (Customised Finish), Antique Bronze, Bright Chrome, Nickel Plated, Polished Brass, Satin Chrome