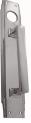

### **CUSTOMISED PULL HANDLE**

SKU: H435+8740 Material: Solid Cast Brass Unit: Each

#### **PRODUCT DESCRIPTION**

Approx. Assembly Projection - 53 mm We can position the handle/Keyhole/Privacy snib on the plate as per your specifications.

#### **AVAILABLE OPTIONS**

**SIZE:** H435 + 8740 – Handle – 170 mm, Plate – 300×60 mm, H436 + 8740 – Handle – 230 mm, Plate – 300×60 mm

**FINISH:** Aged Brass (Customised Finish), Powder Coated Black (Customised Finish), Satin Brass (Customised Finish), Unlacquered Brass (Customised Finish), Antique Bronze, Bright Chrome, Nickel Plated, Polished Brass, Satin Chrome