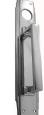

### **CUSTOMISED PULL HANDLE**

SKU: H435+8740 Material: Solid Cast Brass Unit: Each

#### **PRODUCT DESCRIPTION**

Approx. Assembly Projection - 53 mm We can position the handle/Keyhole/Privacy snib on the plate as per your specifications.

#### **AVAILABLE OPTIONS**

**SIZE:** H435 + 8740 – Handle – 170 mm, Plate – 300×60 mm, H436 + 8740 – Handle – 230 mm, Plate – 300×60 mm

**FINISH:** Aged Brass (Customised Finish), Powder Coated Black (Customised Finish), Satin Brass (Customised Finish), Unlacquered Brass (Customised Finish), Antique Bronze, Bright Chrome, Nickel Plated, Polished Brass, Satin Chrome