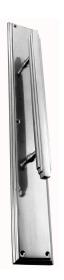

## **CUSTOMISED PULL HANDLE**

SKU: H442+4270

Material: Solid Cast Brass

Unit: Each

## PRODUCT DESCRIPTION

Approx. Assembly Projection - 55 mm We can position the handle/Keyhole/Privacy snib on the plate as per your specifications.

## **AVAILABLE OPTIONS**

**SIZE:** H442 + 4270 - Handle - 150 mm, Plate - 240×63 mm, H442 + 4290 - Handle - 150 mm, Plate - 300×63 mm, H442 + 4293 - Handle - 150 mm, Plate - 300×75 mm, H443 + 4293 - Handle - 230 mm, Plate - 300×75 mm, H443 + 4295 - Handle - 230 mm, Plate - 350×63 mm, H443 + 4297 - Handle - 230 mm, Plate - 450×63 mm, H444 + 4295 - Handle - 280 mm, Plate - 350×63 mm, H444 + 4297 - Handle - 280 mm, Plate - 450×63 mm