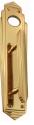

### **CUSTOMISED PULL HANDLE**

SKU: H442+4620 Material: Solid Cast Brass Unit: Each

#### **PRODUCT DESCRIPTION**

Approx. Assembly Projection - 55 mm We can position the handle/Keyhole/Privacy snib on the plate as per your specifications.

#### **AVAILABLE OPTIONS**

**SIZE:** H442 + 4620 – Handle – 150 mm. Plate – 240×63 mm, H442 + 4630 – Handle – 150 mm, Plate – 272×75 mm

**FINISH:** Aged Brass (Customised Finish), Powder Coated Black (Customised Finish), Satin Brass (Customised Finish), Unlacquered Brass (Customised Finish), Antique Bronze, Bright Chrome, Nickel Plated, Polished Brass