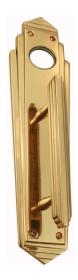

### **CUSTOMISED PULL HANDLE**

SKU: H442+4620 Material: Solid Cast Brass Unit: Each

#### **PRODUCT DESCRIPTION**

Approx. Assembly Projection - 55 mm We can position the handle/Keyhole/Privacy snib on the plate as per your specifications.

#### **AVAILABLE OPTIONS**

**SIZE:** H442 + 4620 – Handle – 150 mm. Plate – 240×63 mm, H442 + 4630 – Handle – 150 mm, Plate – 272×75 mm

**FINISH:** Aged Brass (Customised Finish), Powder Coated Black (Customised Finish), Satin Brass (Customised Finish), Unlacquered Brass (Customised Finish), Antique Bronze, Bright Chrome, Nickel Plated, Polished Brass