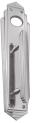

### **CUSTOMISED PULL HANDLE**

SKU: H442+4620 Material: Solid Cast Brass Unit: Each

#### **PRODUCT DESCRIPTION**

Approx. Assembly Projection - 55 mm We can position the handle/Keyhole/Privacy snib on the plate as per your specifications.

#### **AVAILABLE OPTIONS**

**SIZE:** H442 + 4620 – Handle – 150 mm. Plate – 240×63 mm, H442 + 4630 – Handle – 150 mm, Plate – 272×75 mm

**FINISH:** Aged Brass (Customised Finish), Powder Coated Black (Customised Finish), Satin Brass (Customised Finish), Unlacquered Brass (Customised Finish), Antique Bronze, Bright Chrome, Nickel Plated, Polished Brass