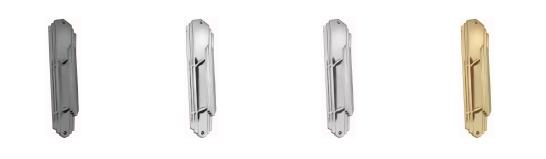

#### **AVAILABLE OPTIONS**

**SIZE:** H442 + 5620 – Handle – 150 mm, Plate – 240×60 mm, H442 + 5630 – Handle – 150, Plate – 272×70 mm, H443 + 5630 – Handle – 230 mm, Plate – 272×72 mm

**FINISH:** Aged Brass (Customised Finish), Powder Coated Black (Customised Finish), Satin Brass (Customised Finish), Unlacquered Brass (Customised Finish), Antique Bronze, Bright Chrome, Nickel Plated, Polished Brass