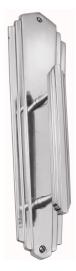

### **CUSTOMISED PULL HANDLE**

SKU: H442+5620 Material: Solid Cast Brass Unit: Each

#### **PRODUCT DESCRIPTION**

Approx. Assembly Projection - 55 mm We can position the handle/Keyhole/Privacy snib on the plate as per your specifications.

#### **AVAILABLE OPTIONS**

**SIZE:** H442 + 5620 – Handle – 150 mm, Plate – 240×60 mm, H442 + 5630 – Handle – 150, Plate – 272×70 mm, H443 + 5630 – Handle – 230 mm, Plate – 272×72 mm

**FINISH:** Aged Brass (Customised Finish), Powder Coated Black (Customised Finish), Satin Brass (Customised Finish), Unlacquered Brass (Customised Finish), Antique Bronze, Bright Chrome, Nickel Plated, Polished Brass