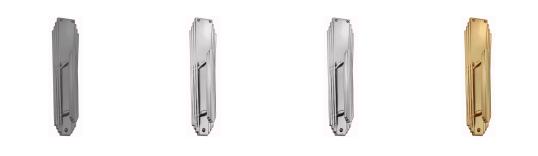

#### **AVAILABLE OPTIONS**

**SIZE:** H442 + 8720 – Handle – 150 mm, Plate – 241×60 mm, H442 + 8730 – Handle – 150, Plate – 275×72 mm, H443 + 8730 – Handle – 230 mm, Plate – 275×72 mm

**FINISH:** Aged Brass (Customised Finish), Powder Coated Black (Customised Finish), Satin Brass (Customised Finish), Unlacquered Brass (Customised Finish), Antique Bronze, Bright Chrome, Nickel Plated, Polished Brass