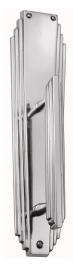

### **CUSTOMISED PULL HANDLE**

SKU: H442+8720 Material: Solid Cast Brass Unit: Each

#### **PRODUCT DESCRIPTION**

Approx. Assembly Projection - 55 mm We can position the handle/Keyhole/Privacy snib on the plate as per your specifications.

#### **AVAILABLE OPTIONS**

**SIZE:** H442 + 8720 – Handle – 150 mm, Plate – 241×60 mm, H442 + 8730 – Handle – 150, Plate – 275×72 mm, H443 + 8730 – Handle – 230 mm, Plate – 275×72 mm

**FINISH:** Aged Brass (Customised Finish), Powder Coated Black (Customised Finish), Satin Brass (Customised Finish), Unlacquered Brass (Customised Finish), Antique Bronze, Bright Chrome, Nickel Plated, Polished Brass