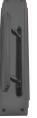

#### **AVAILABLE OPTIONS**

**SIZE:** H443 + 8740 – Handle – 230 mm, Plate – 300×60 mm, H442 + 8740 – Handle – 150 mm. Plate – 300×60 mm

**FINISH:** Aged Brass (Customised Finish), Powder Coated Black (Customised Finish), Satin Brass (Customised Finish), Unlacquered Brass (Customised Finish), Antique Bronze, Bright Chrome, Nickel Plated, Polished Brass