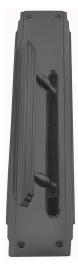

### **CUSTOMISED PULL HANDLE**

SKU: H442+8740 Material: Solid Cast Brass Unit: Each

#### **PRODUCT DESCRIPTION**

Approx. Assembly Projection - 55 mm We can position the handle/Keyhole/Privacy snib on the plate as per your specifications.

#### **AVAILABLE OPTIONS**

**SIZE:** H443 + 8740 – Handle – 230 mm, Plate – 300×60 mm, H442 + 8740 – Handle – 150 mm. Plate – 300×60 mm

**FINISH:** Aged Brass (Customised Finish), Powder Coated Black (Customised Finish), Satin Brass (Customised Finish), Unlacquered Brass (Customised Finish), Antique Bronze, Bright Chrome, Nickel Plated, Polished Brass