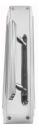

#### **AVAILABLE OPTIONS**

**SIZE:** H443 + 8740 – Handle – 230 mm, Plate – 300×60 mm, H442 + 8740 – Handle – 150 mm. Plate – 300×60 mm

**FINISH:** Aged Brass (Customised Finish), Powder Coated Black (Customised Finish), Satin Brass (Customised Finish), Unlacquered Brass (Customised Finish), Antique Bronze, Bright Chrome, Nickel Plated, Polished Brass