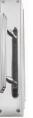

#### **AVAILABLE OPTIONS**

**SIZE:** H443 + 8740 – Handle – 230 mm, Plate – 300×60 mm, H442 + 8740 – Handle – 150 mm. Plate – 300×60 mm

**FINISH:** Aged Brass (Customised Finish), Powder Coated Black (Customised Finish), Satin Brass (Customised Finish), Unlacquered Brass (Customised Finish), Antique Bronze, Bright Chrome, Nickel Plated, Polished Brass